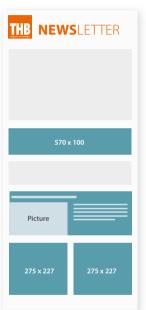

#### THB FOFFOEIN **NEWS**I FTTFR **Premium** weekly daily (for 5 publications) \* placement Size: 570 x 100 px Size: 570 x 100 px Placement: Before first report Placement: Before first report File Size: JPG or PNG File Size: JPG or PNG File volume: max 150 KB File volume: max 150 KB Pricing: EUR 350per issue Pricing: EUR 600,-(for 5 publications) Text advertisement with image Placement: After second report

No. of characters: max 500 (blank-)letters not bookable

Medium-Rectangle

Rectangle Size: 275 x 227 px
Placement: at foot
File Size: JPG or PNG
File volume: max 150 KB
Pricing: EUR 225 per issue

Picture size: 275 x 180 px

Pricing: EUR 395 per issue

Size: 275 x 227 px Placement: at foot File Size: JPG or PNG File volume: max 150 KB Price: EUR 340,-(for 5 publications)