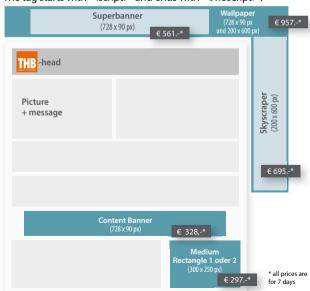

## 4 Size und pricing:

| Size                             | Desktop         |                  | weekly* |
|----------------------------------|-----------------|------------------|---------|
| Super Banner (Leaderboard)       | 728 x 90 Pixel  | 300 x 125 px     | € 561,- |
|                                  | 980 x 90 Pixel  |                  |         |
| Content Banner                   | 728 x 90 Pixel  | 300 x 125 px     | € 328,- |
| Medium Rectangle                 | 300 x 250 Pixel | 300 x 250 px     | € 297,- |
| Skyscraper                       | 120 x 600 Pixel | 120 x 600 px     | € 695,- |
|                                  | 160 x 600 Pixel | 160 x 600 px     |         |
|                                  | 200 x 600 Pixel | 200x 600 px      |         |
| Wallpaper                        | 728 x 90 Pixel  | not suitable for | € 957,- |
| (Super Banner M plus Skyscraper) | 120 x 600 Pixel | mobile           |         |